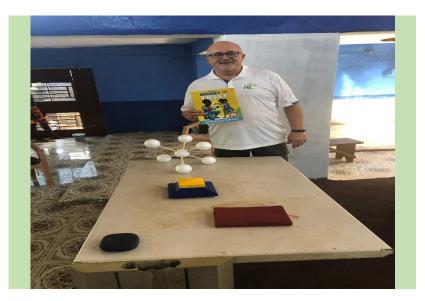

We were able to test the Integrity Children's Program with children ages (8-12) (10-14) (12-16). The feedback from teachers and students was very positive.

Bill is holding up a SAMPLE copy of the new Children's Integrity Workbook.