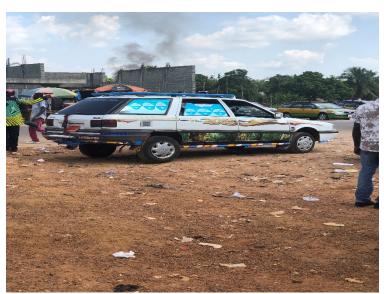

THE CAR IS THE TAXI THAT TOOK 5 MEN, LUGGAGE, AND EQUIPMENT OVER ROADS THAT DEFY DESCRIPTION - FROM SIERRA LEONE TO LIBERIA.