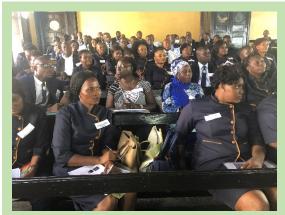

The CLI team were able to test our material with three groups of children.

The response from students and teachers tells us we are providing a much needed program.

THE ABOVE PICTURES ARE OF THE SIERRA LEONE JUDICIARY TEAM ATTENDING OUR SUMMIT.